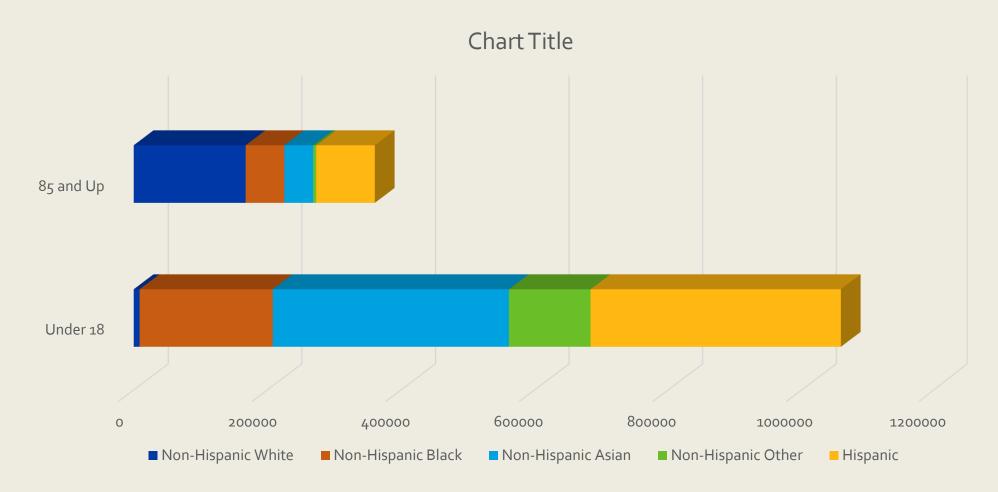

## Racial and Ethnic Composition of Population Differential by Age Group, 2019-2050